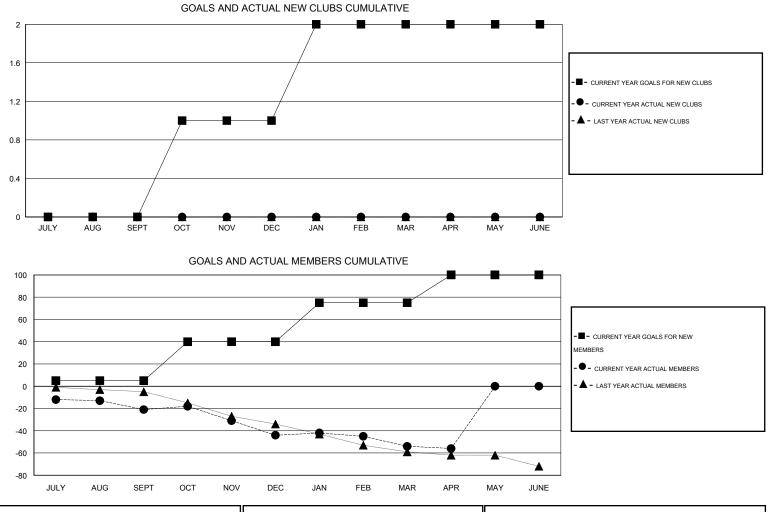

## LOCATION SASKATCHEWAN

|                       |                  | Clubs               |                            |                             |                       |                    | Members                          |                              |                             |
|-----------------------|------------------|---------------------|----------------------------|-----------------------------|-----------------------|--------------------|----------------------------------|------------------------------|-----------------------------|
| RESULTS FOR 2013-2014 |                  |                     |                            |                             | RESULTS FOR 2013-2014 |                    |                                  |                              |                             |
| QUARTER               | NEW CLUB<br>GOAL | ACTUAL NEW<br>CLUBS | ACTUAL<br>DROPPED<br>CLUBS | ACTUAL NET<br>GAIN/<br>LOSS | QUARTER               | NEW MEMBER<br>GOAL | ACTUAL TOTAL<br>MEMBERS<br>ADDED | ACTUAL<br>DROPPED<br>MEMBERS | ACTUAL NET<br>GAIN/<br>LOSS |
| JULY/AUG/SEPT         | 0                | 0                   | 0                          | 0                           | JULY/AUG/SEPT         | 5                  | 5                                | 26                           | -21                         |
| OCT/NOV/DEC           | 1                | 0                   | 1                          | -1                          | OCT/NOV/DEC           | 35                 | 31                               | 54                           | -23                         |
| JAN/FEB/MAR           | 1                | 0                   | 0                          | 0                           | JAN/FEB/MAR           | 35                 | 15                               | 25                           | -10                         |
| APR/MAY/JUNE          | 0                | 0                   | 0                          | 0                           | APR/MAY/JUNE          | 25                 | 5                                | 7                            | -2                          |